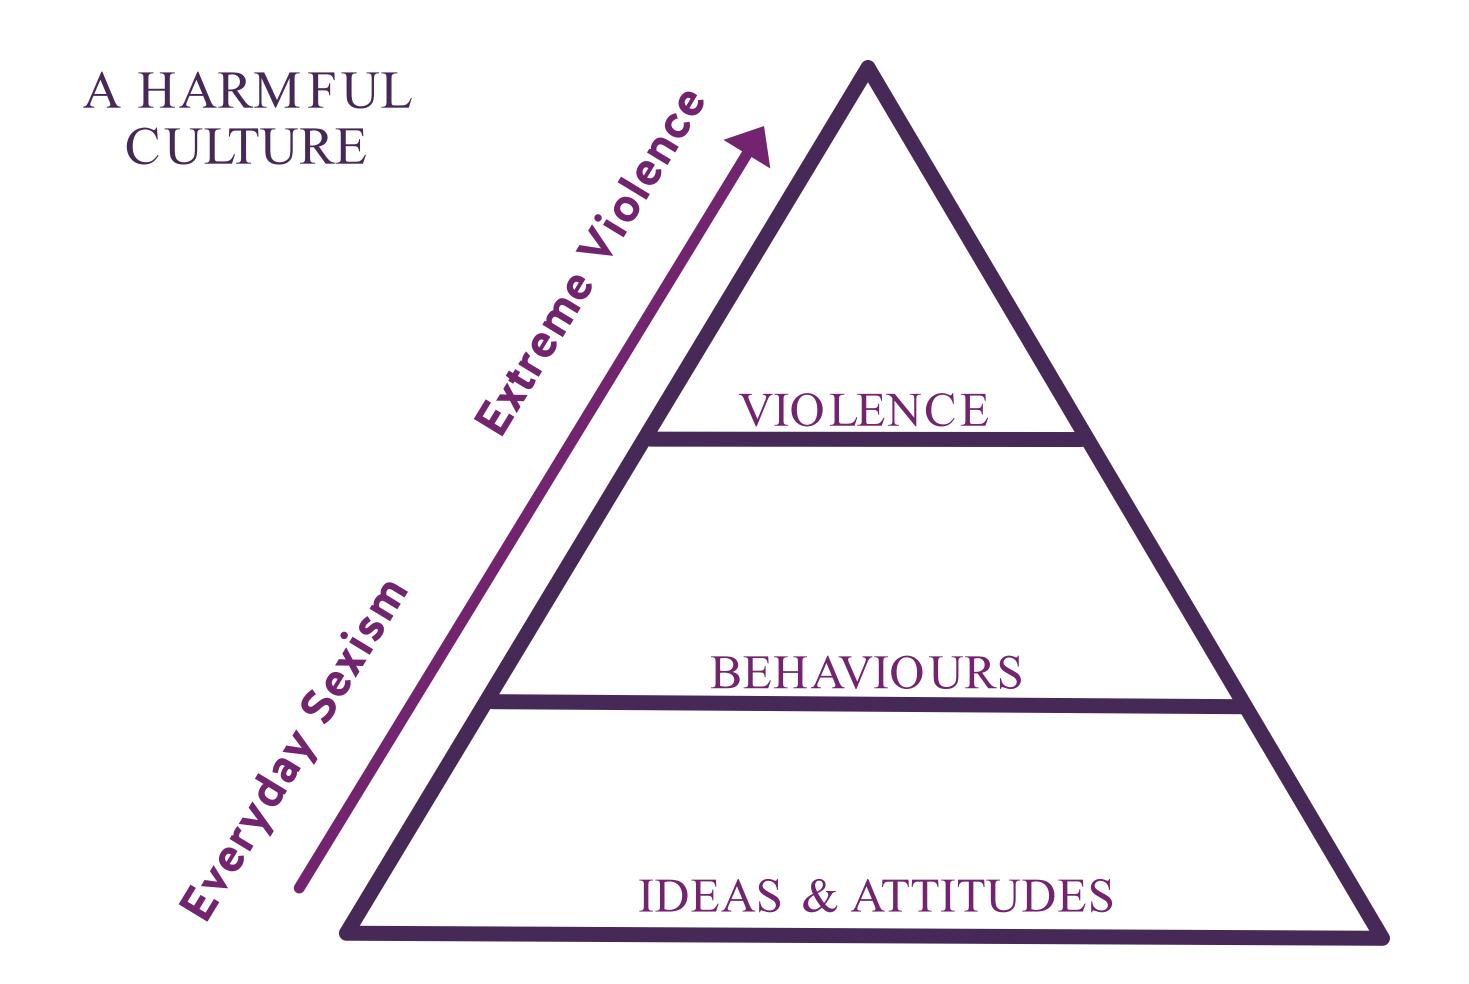

# Exploring Parenting Themes Raised in Adolescence

Ilana Hutchinson

Co-Director of Outreach and Prevention







What themes
does
Adolescence
highlight when
it comes to
raising our
sons?









### THE MAN BOX





Tony Porter - Ted Talk 'A Call to Men'





## MANOSPHERE

The 'manosphere' is a collection of websites, blogs, and online forums promoting masculinity, misogyny and opposition to feminism.

Wikipedia



#### **HOW CAN WE RESPOND?**

- Start conversations
- Listen, they want to be heard
- Alternative role models
- Invite Jewish Women's Aid to your setting. We are already working with your schools and youth organisations
- Change won't happen overnight





#### **ACCESSING SUPPORT**



advice@jwa.org.uk



Helpline 0808 801 0500



WebChat: jwa.org.uk/webchat

#### SUPPORT FOR MEN

Mankind.org.uk

Whiteribbon.org.uk



#### **KEEP IN TOUCH**



JewishWomens Aid UK



@jewishwomensaid



@JewishWomensAid